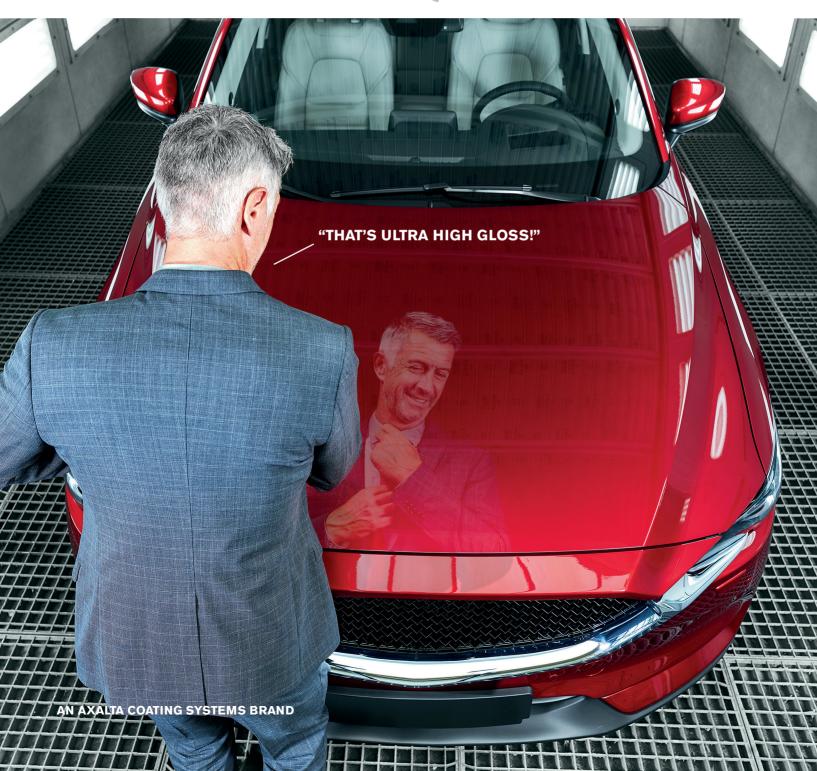

### **OUTSTANDING TOPCOAT APPEARANCE**

Ultra Performance Energy System products are characterised by an unbeatable set of features: simple and safe processing, an even finish, very smooth surface and outstanding topcoat holdout.

#### **TOP CURING PROPERTIES PLUS HIGH GLOSS FINISH**

The CC6700 Ultra Performance Energy Clear dries extremely quickly in 10-15 minutes at 40°C and also cures very well. In addition, it gives a superb finish with mirror gloss shine.