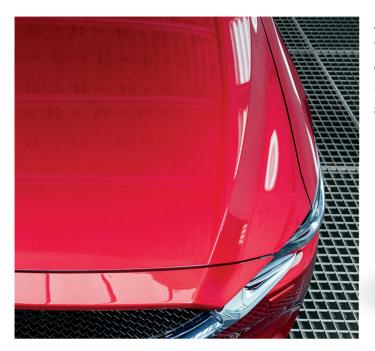

### **OUTSTANDING TOPCOAT APPEARANCE**

Ultra Performance Energy System products are characterised by an unbeatable set of features: simple and safe processing, an even finish, very smooth surface and outstanding topcoat holdout.

#### **TOP CURING PROPERTIES PLUS HIGH GLOSS FINISH**

The CC6700 Ultra Performance Energy Clear dries extremely quickly in 10-15 minutes at 40°C and also cures very well. In addition, it gives a superb finish with mirror gloss shine.